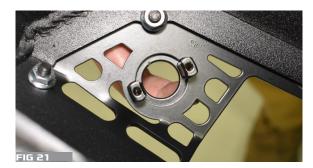

5. UNPLUG HITCH PLUG. FIG 14. REMOVE 4 FACTORY HITCH BOLTS. RETAIN BOLTS AND HITCH FOR RE-INSTALLATION. FIG. 15

6. ROUTE WIRE HARNESS THROUGH NEW BUMPER NOTING CORRECT ORIENTATION. FIG. 16,17,18,19,20

7. INSTALL THE 4 FACTORY SENSORS WITH PROVIDED BEZELS, BRACKETS AND HARDWARE IF EQUIPPED INTO NEW BUMPER. INSTALL BEZEL INTO FRONT. FIG. 21 INSTALL SENSOR INTO BEZEL LOCKING INTO PLACE USING BRACKET AND PROVIDED SCREWS. FIG. 22 NOTE SENSOR MOUNTS WITH CENTER HOLES ARE TO BE USED ON THE INSIDE HOLES OF THE BUMPER FIG. 23