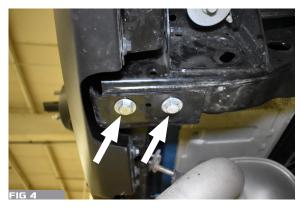

#### FACTORY FRONT BUMPER REMOVAL

1. UNPLUG WIRING HARNESS FROM BOTH DRIVER AND PASSENGER SIDE OF THE BUMPER FIG. 1 & 2

2. REMOVE 2 BOLTS, 1 ON EACH SIDE. FIG.3

3. REMOVE 4 BOLTS, 2 ON EACH SIDE. FIG.4

4. REMOVE FACTORY BUMPER FROM VEHICLE.