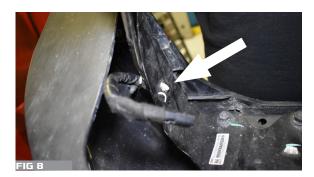

5. UNPLUG 4 SENSORS FROM THE BUMPER FIG. 5 REMOVE SENSORS BY PRESSING OUT ON TABS. FIG. 6

6. UNPLUG LICENSE PLATE LIGHT. FIG. 7

7. REMOVE THE 14 WIRE HARNESS RETAINING CLIPS TO ALLOW FOR WIRE HARNESS REMOVAL. FIG. 8,9