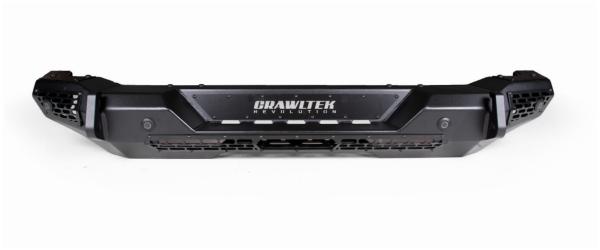

## BLAZE REAR BUMPER

CWLFB22101A, CWLFB22101B - w/o sensors, w/o light cutouts CWLFB22101A, CWLFB22141B - With sensors, w/o light cutouts CWLFB22101A, CWLFB22131B - With sensors, With light cutouts