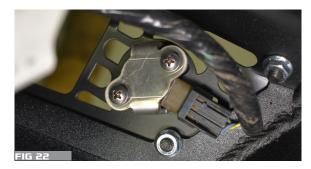

5. UNPLUG HITCH PLUG. FIG 14. REMOVE 4 FACTORY HITCH BOLTS. RETAIN BOLTS AND HITCH FOR RE-INSTALLATION. FIG. 15

6. ROUTE WIRE HARNESS THROUGH NEW BUMPER NOTING CORRECT ORIENTATION. FIG. 16,17,18,19,20

7. INSTALL THE 4 FACTORY SENSORS WITH PROVIDED BEZELS, BRACKETS AND HARDWARE IF EQUIPPED INTO NEW BUMPER. INSTALL BEZEL INTO FRONT. FIG. 21 INSTALL SENSOR INTO BEZEL LOCKING INTO PLACE USING BRACKET AND PROVIDED SCREWS. FIG. 22 NOTE SENSOR MOUNTS WITH CENTER HOLES ARE TO BE USED ON THE INSIDE HOLES OF THE BUMPER FIG. 23