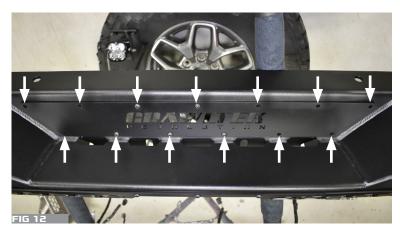

3. INSTALL THE SHORT BUMPER TRIM PLATE TO THE FRONT OF THE BUMPER USING THE PROVIDED 13 BOLTS AND NUTS. NO NOT TIGHTEN UNTIL ALL HARDWARE IS INSTALLED. FIG. 12

4. INSTALL BUMPER END TOP TRIM PLATES USING THE 2 PROVIDED BOLTS. FIG. 13