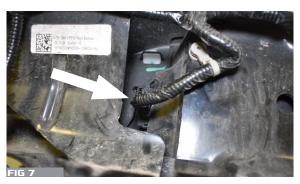

5. UNPLUG 4 SENSORS FROM THE BUMPER FIG. 5 REMOVE SENSORS BY PRESSING OUT ON TABS. FIG. 6

6. UNPLUG LICENSE PLATE LIGHT. FIG. 7

7. REMOVE THE 14 WIRE HARNESS RETAINING CLIPS TO ALLOW FOR WIRE HARNESS REMOVAL. FIG. 8,9