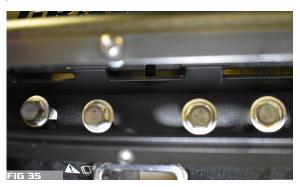

14. INSTALL 2 BOLTS AND NUTS ON BOTH SIDES OF THE BUMPER. DO NOT TIGHTEN FIG. 33

15. RE-INSTALL FACTORY HITCH, FITTING BETWEEN BUMPER AND REAR CROSS-MEMBER. USE THE OPENING IN THE REAR BUMPER TO INSTALL THE 4 FACTORY BOLTS. FIG. 34, 35