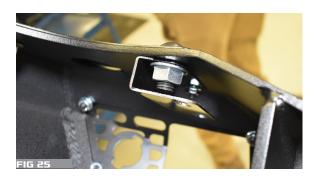

8. USE PROVIDED WIRING RETAINING CLIPS AS NEEDED TO KEEP WIRE HARNESS IN PLACE. FIG. 24

9. INSTALL LIGHT POD BRACKETS INTO THE BUMPER OFFSET TO CENTER, USING THE 2 PROVIDED BOLTS, NUTS AND WASHERS(1- 1/2" BUTTON HEAD AND 1- 1/4" BUTTON HEAD). FIG. 25