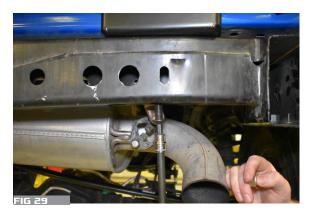

**NOTE:** DESIGNED WITH BAJA DESIGN 3X3 POD LIGHTS. PODS NEED TO BE INSTALLED UP SIDE DOWN.

10. MOUNT LIGHT POD INTO THE BRACKET. FIG. 26 FEED LIGHT WIRING THROUGH THE HOLES SHOWN IN FIG. 27

11. INSTALL BUMPER BRACKETS TO TOP OF THE REAR CROSS MEMBER. FIG. 28 BOLTS ARE INSTALLED FROM THE BOTTOM UP. FIG. 29 DO NOT TIGHTEN.