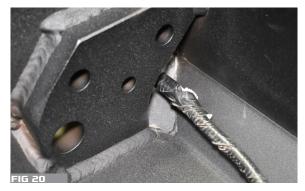

5. UNPLUG HITCH PLUG. FIG 14. REMOVE 4 FACTORY HITCH BOLTS. RETAIN BOLTS AND HITCH FOR RE-INSTALLATION. FIG. 15

6. ROUTE WIRE HARNESS THROUGH NEW BUMPER NOTING CORRECT ORIENTATION. FIG. 16,17,18,19,20

7. INSTALL THE 4 FACTORY SENSORS WITH PROVIDED BEZELS, BRACKETS AND HARDWARE IF EQUIPPED INTO NEW BUMPER. INSTALL BEZEL INTO FRONT. FIG. 21 INSTALL SENSOR INTO BEZEL LOCKING INTO PLACE USING BRACKET AND PROVIDED SCREWS. FIG. 22 NOTE SENSOR MOUNTS WITH CENTER HOLES ARE TO BE USED ON THE INSIDE HOLES OF THE BUMPER FIG. 23