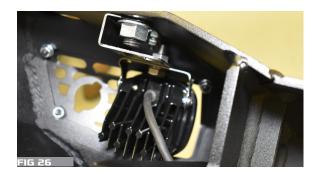

**NOTE:** DESIGNED WITH BAJA DESIGN 3X3 POD LIGHTS. PODS NEED TO BE INSTALLED UP SIDE DOWN.

10. MOUNT LIGHT POD INTO THE BRACKET. FIG. 26 FEED LIGHT WIRING THROUGH THE HOLES SHOWN IN FIG. 27

11. INSTALL BUMPER BRACKETS TO TOP OF THE REAR CROSS MEMBER. FIG. 28 BOLTS ARE INSTALLED FROM THE BOTTOM UP. FIG. 29 DO NOT TIGHTEN.