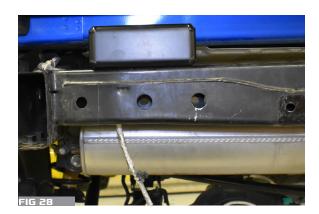

**NOTE:** DESIGNED WITH BAJA DESIGN 3X3 POD LIGHTS. PODS NEED TO BE INSTALLED UP SIDE DOWN.

10. MOUNT LIGHT POD INTO THE BRACKET. FIG. 26 FEED LIGHT WIRING THROUGH THE HOLES SHOWN IN FIG. 27

11. INSTALL BUMPER BRACKETS TO TOP OF THE REAR CROSS MEMBER. FIG. 28 BOLTS ARE INSTALLED FROM THE BOTTOM UP. FIG. 29 DO NOT TIGHTEN.