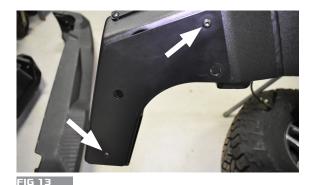

3. INSTALL THE SHORT BUMPER TRIM PLATE TO THE FRONT OF THE BUMPER USING THE PROVIDED 13 BOLTS AND NUTS. NO NOT TIGHTEN UNTIL ALL HARDWARE IS INSTALLED. FIG. 12

4. INSTALL BUMPER END TOP TRIM PLATES USING THE 2 PROVIDED BOLTS. FIG. 13