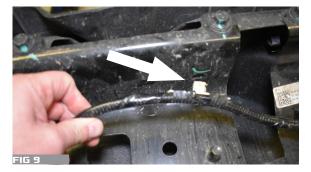

5. UNPLUG 4 SENSORS FROM THE BUMPER FIG. 5 REMOVE SENSORS BY PRESSING OUT ON TABS. FIG. 6

6. UNPLUG LICENSE PLATE LIGHT. FIG. 7

7. REMOVE THE 14 WIRE HARNESS RETAINING CLIPS TO ALLOW FOR WIRE HARNESS REMOVAL. FIG. 8,9