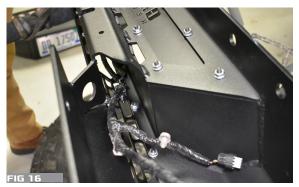

5. UNPLUG HITCH PLUG. FIG 14. REMOVE 4 FACTORY HITCH BOLTS. RETAIN BOLTS AND HITCH FOR RE-INSTALLATION. FIG. 15

6. ROUTE WIRE HARNESS THROUGH NEW BUMPER NOTING CORRECT ORIENTATION. FIG. 16,17,18,19,20

7. INSTALL THE 4 FACTORY SENSORS WITH PROVIDED BEZELS, BRACKETS AND HARDWARE IF EQUIPPED INTO NEW BUMPER. INSTALL BEZEL INTO FRONT. FIG. 21 INSTALL SENSOR INTO BEZEL LOCKING INTO PLACE USING BRACKET AND PROVIDED SCREWS. FIG. 22 NOTE SENSOR MOUNTS WITH CENTER HOLES ARE TO BE USED ON THE INSIDE HOLES OF THE BUMPER FIG. 23