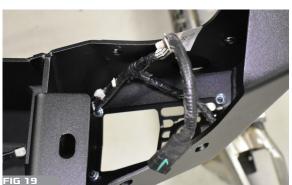

5. UNPLUG HITCH PLUG. FIG 14. REMOVE 4 FACTORY HITCH BOLTS. RETAIN BOLTS AND HITCH FOR RE-INSTALLATION. FIG. 15

6. ROUTE WIRE HARNESS THROUGH NEW BUMPER NOTING CORRECT ORIENTATION. FIG. 16,17,18,19,20

7. INSTALL THE 4 FACTORY SENSORS WITH PROVIDED BEZELS, BRACKETS AND HARDWARE IF EQUIPPED INTO NEW BUMPER. INSTALL BEZEL INTO FRONT. FIG. 21 INSTALL SENSOR INTO BEZEL LOCKING INTO PLACE USING BRACKET AND PROVIDED SCREWS. FIG. 22 NOTE SENSOR MOUNTS WITH CENTER HOLES ARE TO BE USED ON THE INSIDE HOLES OF THE BUMPER FIG. 23