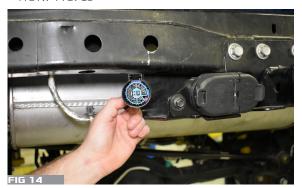

5. UNPLUG HITCH PLUG. FIG 14. REMOVE 4 FACTORY HITCH BOLTS. RETAIN BOLTS AND HITCH FOR RE-INSTALLATION. FIG. 15

6. ROUTE WIRE HARNESS THROUGH NEW BUMPER NOTING CORRECT ORIENTATION. FIG. 16,17,18,19,20

7. INSTALL THE 4 FACTORY SENSORS WITH PROVIDED BEZELS, BRACKETS AND HARDWARE IF EQUIPPED INTO NEW BUMPER. INSTALL BEZEL INTO FRONT. FIG. 21 INSTALL SENSOR INTO BEZEL LOCKING INTO PLACE USING BRACKET AND PROVIDED SCREWS. FIG. 22 NOTE SENSOR MOUNTS WITH CENTER HOLES ARE TO BE USED ON THE INSIDE HOLES OF THE BUMPER FIG. 23