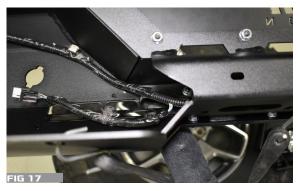

5. UNPLUG HITCH PLUG. FIG 14. REMOVE 4 FACTORY HITCH BOLTS. RETAIN BOLTS AND HITCH FOR RE-INSTALLATION. FIG. 15

6. ROUTE WIRE HARNESS THROUGH NEW BUMPER NOTING CORRECT ORIENTATION. FIG. 16,17,18,19,20

7. INSTALL THE 4 FACTORY SENSORS WITH PROVIDED BEZELS, BRACKETS AND HARDWARE IF EQUIPPED INTO NEW BUMPER. INSTALL BEZEL INTO FRONT. FIG. 21 INSTALL SENSOR INTO BEZEL LOCKING INTO PLACE USING BRACKET AND PROVIDED SCREWS. FIG. 22 NOTE SENSOR MOUNTS WITH CENTER HOLES ARE TO BE USED ON THE INSIDE HOLES OF THE BUMPER FIG. 23