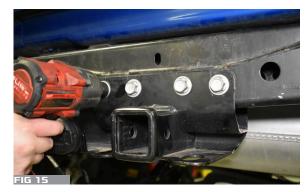

5. UNPLUG HITCH PLUG. FIG 14. REMOVE 4 FACTORY HITCH BOLTS. RETAIN BOLTS AND HITCH FOR RE-INSTALLATION. FIG. 15

6. ROUTE WIRE HARNESS THROUGH NEW BUMPER NOTING CORRECT ORIENTATION. FIG. 16,17,18,19,20

7. INSTALL THE 4 FACTORY SENSORS WITH PROVIDED BEZELS, BRACKETS AND HARDWARE IF EQUIPPED INTO NEW BUMPER. INSTALL BEZEL INTO FRONT. FIG. 21 INSTALL SENSOR INTO BEZEL LOCKING INTO PLACE USING BRACKET AND PROVIDED SCREWS. FIG. 22 NOTE SENSOR MOUNTS WITH CENTER HOLES ARE TO BE USED ON THE INSIDE HOLES OF THE BUMPER FIG. 23