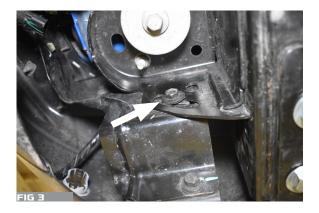

#### FACTORY FRONT BUMPER REMOVAL

1. UNPLUG WIRING HARNESS FROM BOTH DRIVER AND PASSENGER SIDE OF THE BUMPER FIG. 1 & 2

2. REMOVE 2 BOLTS, 1 ON EACH SIDE. FIG.3

3. REMOVE 4 BOLTS, 2 ON EACH SIDE. FIG.4

4. REMOVE FACTORY BUMPER FROM VEHICLE.