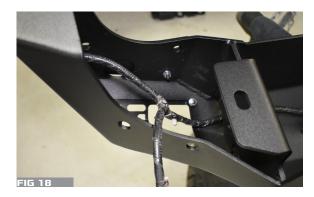

5. UNPLUG HITCH PLUG. FIG 14. REMOVE 4 FACTORY HITCH BOLTS. RETAIN BOLTS AND HITCH FOR RE-INSTALLATION. FIG. 15

6. ROUTE WIRE HARNESS THROUGH NEW BUMPER NOTING CORRECT ORIENTATION. FIG. 16,17,18,19,20

7. INSTALL THE 4 FACTORY SENSORS WITH PROVIDED BEZELS, BRACKETS AND HARDWARE IF EQUIPPED INTO NEW BUMPER. INSTALL BEZEL INTO FRONT. FIG. 21 INSTALL SENSOR INTO BEZEL LOCKING INTO PLACE USING BRACKET AND PROVIDED SCREWS. FIG. 22 NOTE SENSOR MOUNTS WITH CENTER HOLES ARE TO BE USED ON THE INSIDE HOLES OF THE BUMPER FIG. 23