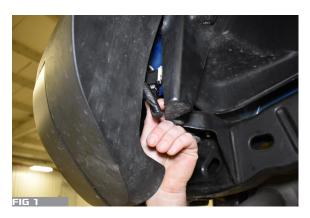

#### FACTORY FRONT BUMPER REMOVAL

1. UNPLUG WIRING HARNESS FROM BOTH DRIVER AND PASSENGER SIDE OF THE BUMPER FIG. 1 & 2

2. REMOVE 2 BOLTS, 1 ON EACH SIDE. FIG.3

3. REMOVE 4 BOLTS, 2 ON EACH SIDE. FIG.4

4. REMOVE FACTORY BUMPER FROM VEHICLE.