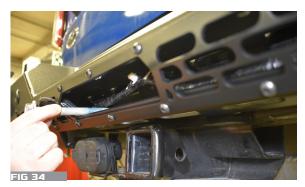

14. INSTALL 2 BOLTS AND NUTS ON BOTH SIDES OF THE BUMPER. DO NOT TIGHTEN FIG. 33

15. RE-INSTALL FACTORY HITCH, FITTING BETWEEN BUMPER AND REAR CROSS-MEMBER. USE THE OPENING IN THE REAR BUMPER TO INSTALL THE 4 FACTORY BOLTS. FIG. 34, 35