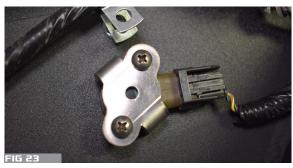

5. UNPLUG HITCH PLUG. FIG 14. REMOVE 4 FACTORY HITCH BOLTS. RETAIN BOLTS AND HITCH FOR RE-INSTALLATION. FIG. 15

6. ROUTE WIRE HARNESS THROUGH NEW BUMPER NOTING CORRECT ORIENTATION. FIG. 16,17,18,19,20

7. INSTALL THE 4 FACTORY SENSORS WITH PROVIDED BEZELS, BRACKETS AND HARDWARE IF EQUIPPED INTO NEW BUMPER. INSTALL BEZEL INTO FRONT. FIG. 21 INSTALL SENSOR INTO BEZEL LOCKING INTO PLACE USING BRACKET AND PROVIDED SCREWS. FIG. 22 NOTE SENSOR MOUNTS WITH CENTER HOLES ARE TO BE USED ON THE INSIDE HOLES OF THE BUMPER FIG. 23