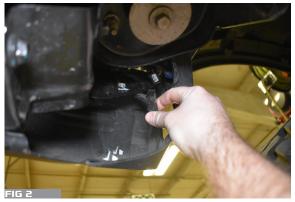

#### FACTORY FRONT BUMPER REMOVAL

1. UNPLUG WIRING HARNESS FROM BOTH DRIVER AND PASSENGER SIDE OF THE BUMPER FIG. 1 & 2

2. REMOVE 2 BOLTS, 1 ON EACH SIDE. FIG.3

3. REMOVE 4 BOLTS, 2 ON EACH SIDE. FIG.4

4. REMOVE FACTORY BUMPER FROM VEHICLE.