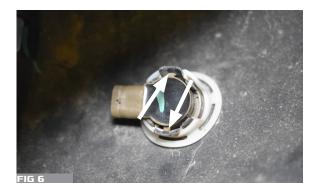

5. UNPLUG 4 SENSORS FROM THE BUMPER FIG. 5 REMOVE SENSORS BY PRESSING OUT ON TABS. FIG. 6

6. UNPLUG LICENSE PLATE LIGHT. FIG. 7

7. REMOVE THE 14 WIRE HARNESS RETAINING CLIPS TO ALLOW FOR WIRE HARNESS REMOVAL. FIG. 8,9