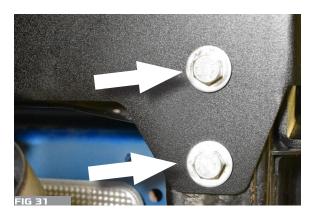

12. TO INSTALL BUMPER 2 PEOPLE ARE RECOMMENDED. LIFT BUMPER INTO PLACE INSTALLING THE 4 BOTTOM BOLTS ON DRIVER AND PASSENGER SIDE OF THE BUMPER. DO NOT TIGHTEN. FIG. 30, FIG 31

13. TO INSTALL THE 4 TOP BOLTS AND NUTS ON DRIVER AND PASSENGER SIDE OF THE BUMPER, FIRST OPEN THE REAR GATE TO ALLOW ROOM TO ACCESS THE TOP OF THE BUMPER. DO NOT TIGHTEN FIG. 32