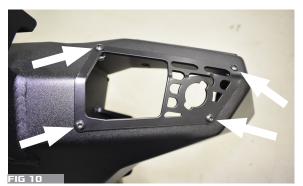

# ASSEMBLY OF NEW BUMPER

1. INSTALL 2 VENT GRILLS ON BOTH ENDS ON THE BUMPER USING THE 8 PROVIDED BOLTS AND NUTS. FIG. 10

2. INSTALL THE LONG BUMPER TRIM PLATE TO THE FRONT OF THE BUMPER USING THE PROVIDED 18 BOLTS AND NUTS. DO NOT TIGHTEN UNTIL ALL HARDWARE IS INSTALLED. FIG. 11