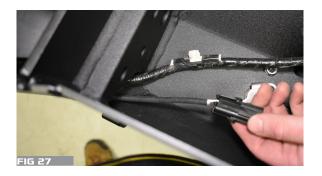

**NOTE:** DESIGNED WITH BAJA DESIGN 3X3 POD LIGHTS. PODS NEED TO BE INSTALLED UP SIDE DOWN.

10. MOUNT LIGHT POD INTO THE BRACKET. FIG. 26 FEED LIGHT WIRING THROUGH THE HOLES SHOWN IN FIG. 27

11. INSTALL BUMPER BRACKETS TO TOP OF THE REAR CROSS MEMBER. FIG. 28 BOLTS ARE INSTALLED FROM THE BOTTOM UP. FIG. 29 DO NOT TIGHTEN.