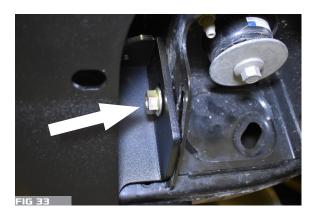

14. INSTALL 2 BOLTS AND NUTS ON BOTH SIDES OF THE BUMPER. DO NOT TIGHTEN FIG. 33

15. RE-INSTALL FACTORY HITCH, FITTING BETWEEN BUMPER AND REAR CROSS-MEMBER. USE THE OPENING IN THE REAR BUMPER TO INSTALL THE 4 FACTORY BOLTS. FIG. 34, 35