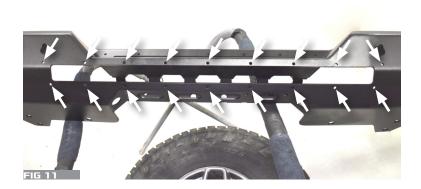

# ASSEMBLY OF NEW BUMPER

1. INSTALL 2 VENT GRILLS ON BOTH ENDS ON THE BUMPER USING THE 8 PROVIDED BOLTS AND NUTS. FIG. 10

2. INSTALL THE LONG BUMPER TRIM PLATE TO THE FRONT OF THE BUMPER USING THE PROVIDED 18 BOLTS AND NUTS. DO NOT TIGHTEN UNTIL ALL HARDWARE IS INSTALLED. FIG. 11