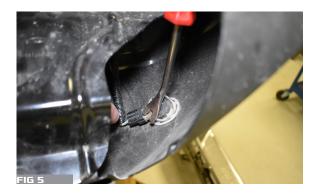

5. UNPLUG 4 SENSORS FROM THE BUMPER FIG. 5 REMOVE SENSORS BY PRESSING OUT ON TABS. FIG. 6

6. UNPLUG LICENSE PLATE LIGHT. FIG. 7

7. REMOVE THE 14 WIRE HARNESS RETAINING CLIPS TO ALLOW FOR WIRE HARNESS REMOVAL. FIG. 8,9