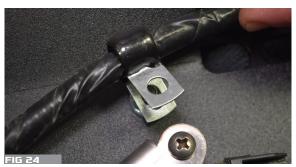

8. USE PROVIDED WIRING RETAINING CLIPS AS NEEDED TO KEEP WIRE HARNESS IN PLACE. FIG. 24

9. INSTALL LIGHT POD BRACKETS INTO THE BUMPER OFFSET TO CENTER, USING THE 2 PROVIDED BOLTS, NUTS AND WASHERS(1- 1/2" BUTTON HEAD AND 1- 1/4" BUTTON HEAD). FIG. 25