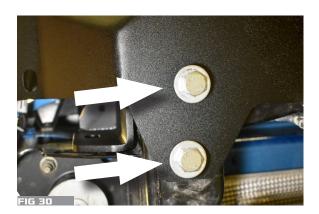

12. TO INSTALL BUMPER 2 PEOPLE ARE RECOMMENDED. LIFT BUMPER INTO PLACE INSTALLING THE 4 BOTTOM BOLTS ON DRIVER AND PASSENGER SIDE OF THE BUMPER. DO NOT TIGHTEN. FIG. 30, FIG 31

13. TO INSTALL THE 4 TOP BOLTS AND NUTS ON DRIVER AND PASSENGER SIDE OF THE BUMPER, FIRST OPEN THE REAR GATE TO ALLOW ROOM TO ACCESS THE TOP OF THE BUMPER. DO NOT TIGHTEN FIG. 32