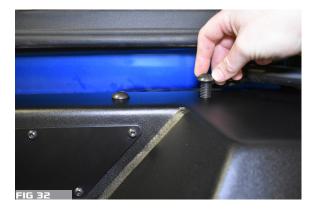

12. TO INSTALL BUMPER 2 PEOPLE ARE RECOMMENDED. LIFT BUMPER INTO PLACE INSTALLING THE 4 BOTTOM BOLTS ON DRIVER AND PASSENGER SIDE OF THE BUMPER. DO NOT TIGHTEN. FIG. 30, FIG 31

13. TO INSTALL THE 4 TOP BOLTS AND NUTS ON DRIVER AND PASSENGER SIDE OF THE BUMPER, FIRST OPEN THE REAR GATE TO ALLOW ROOM TO ACCESS THE TOP OF THE BUMPER. DO NOT TIGHTEN FIG. 32