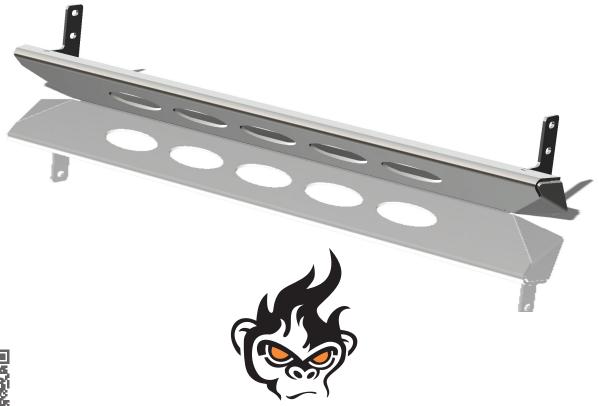

# PYRO FRONT BUMPER SKIDPLATE

JK19001

FOR USE WITH ALL JK AND JKU MODELS FROM 2007-2018

#### WHAT'S IN THE BOX?

PLEASE VERIFY KIT CONTENTS BEFORE BEGINNING INSTALLATION

| PART#     | Qty | DESCRIPTION                                                  |
|-----------|-----|--------------------------------------------------------------|
| 06048     | 1   | BUMPER - JK FRONT - PYRO                                     |
| CWLU30010 | 1   | DECAL: CRAWLTEK GEARSHIFT 3.5" X 3.5"                        |
| CWLU30020 | 1   | DECAL: CRAWLTEK EYES 6" X 2"                                 |
| CWLU30030 | 1   | DECAL: CRAWLTEK JAX 3.75" X 2.8"                             |
|           | 6   | 5/16"-18 X 1" ZINC STEEL BUTTON SOCKET CAP SCREW             |
|           | 6   | 5/16"-18 ZINC SERRATED FLANGE NUT                            |
|           | 2   | 5/16"-18 PANEL RANGE: .025"150" CENTER 27/32" EXTRUDED U NUT |